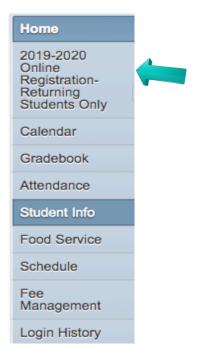

3. Once you have logged in, please click the 2019-2020 Link on the left side of the screen and complete the guided process.

4. Please note: If you have several children, you will need to complete this process for each child. After registering your first child, you will need to toggle between your Family Access views by selecting your other child's name located at the top left area.